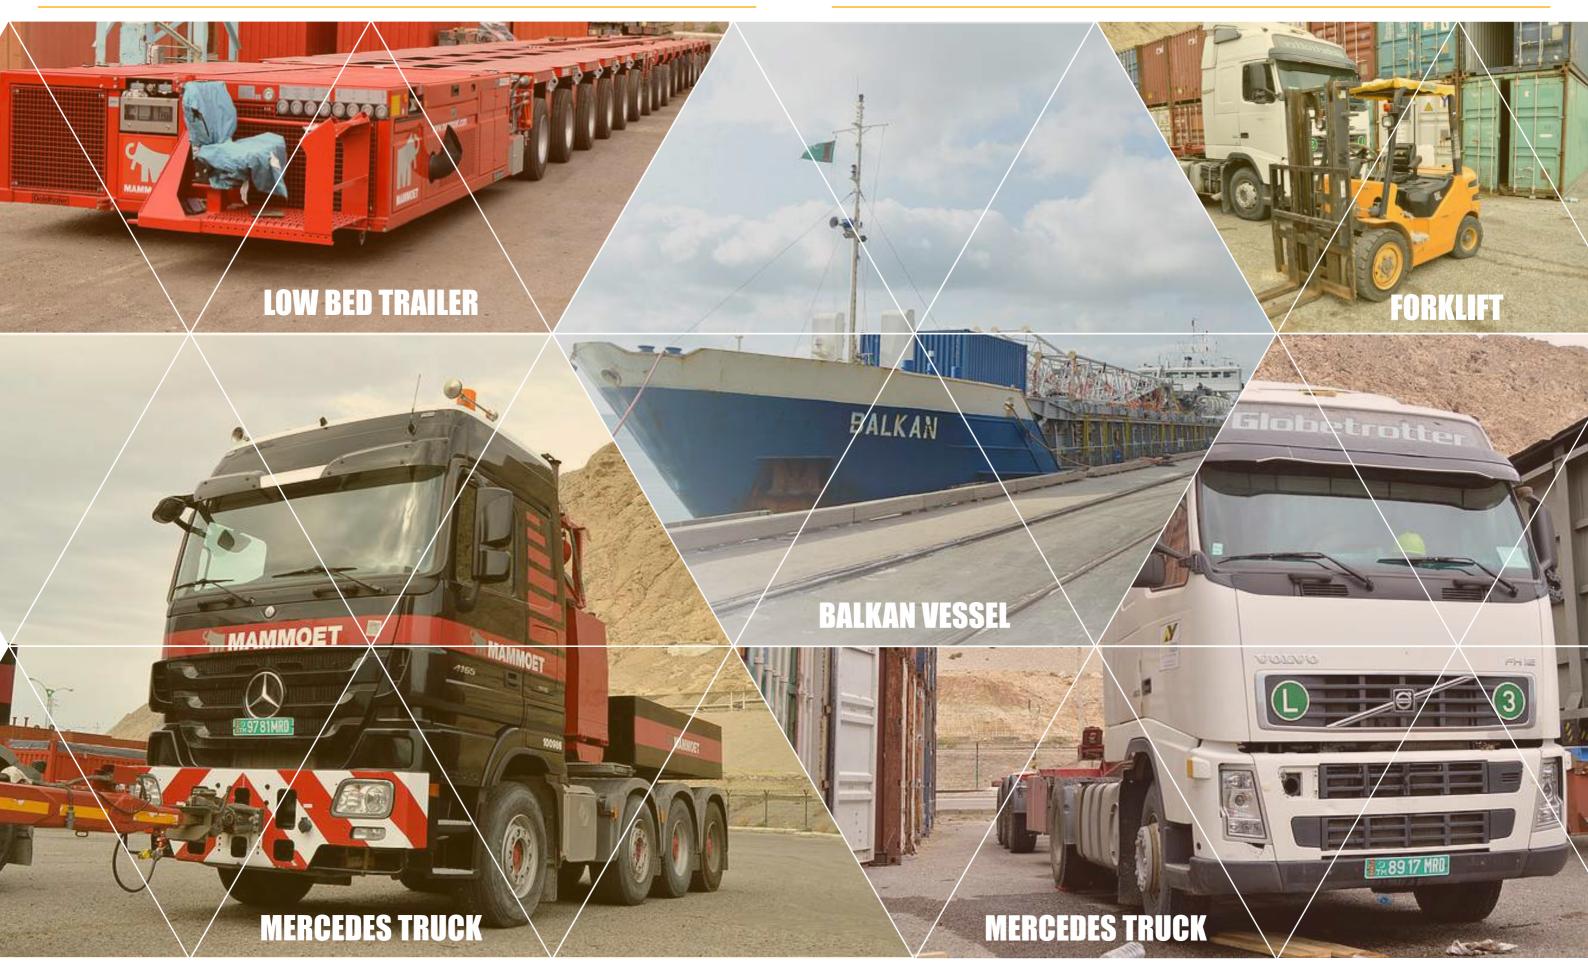

### LICENSES

FLEET FLEET

Our team had successfully organized demobilization of dredging equipment to Aktau, Kazakhstan by chartering vessel MV Balkan upon completion of project. It was 3 trips of MV Balkan type vessel including loading, supervision, lashing, securing and export customs clearance.