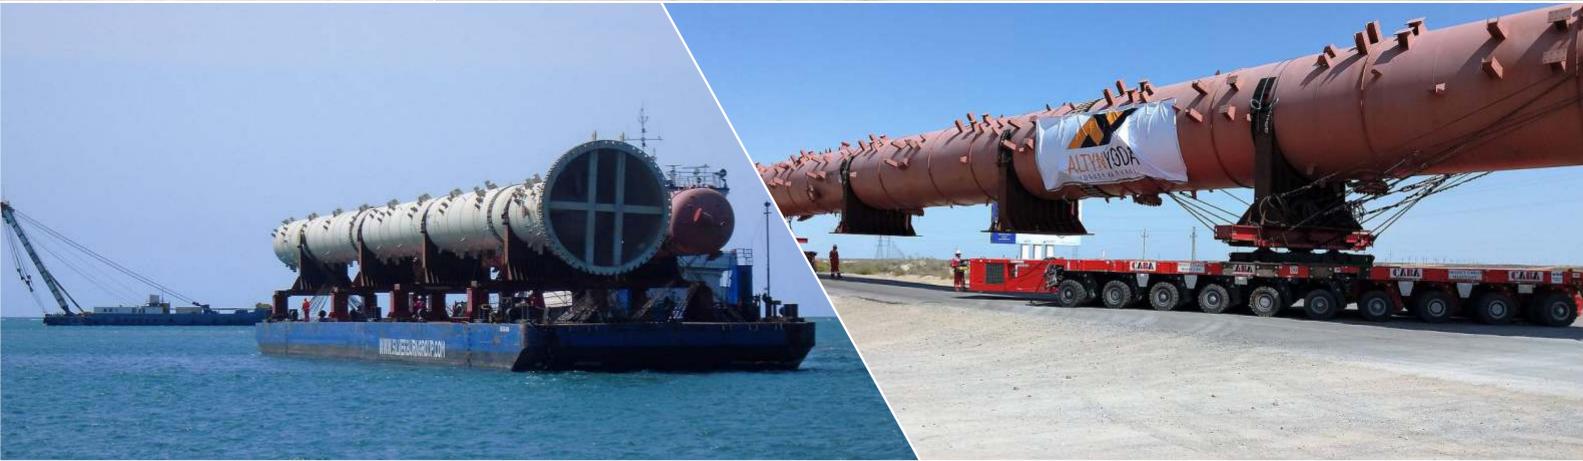

# Heavy / Oversize Cargo Transportation

Altyn Yoda can also provide Towage and Salvage services for its customers.

Bulk & Break bulk delivery that Altyn Yoda takes up comprehensive handling & delicate control.