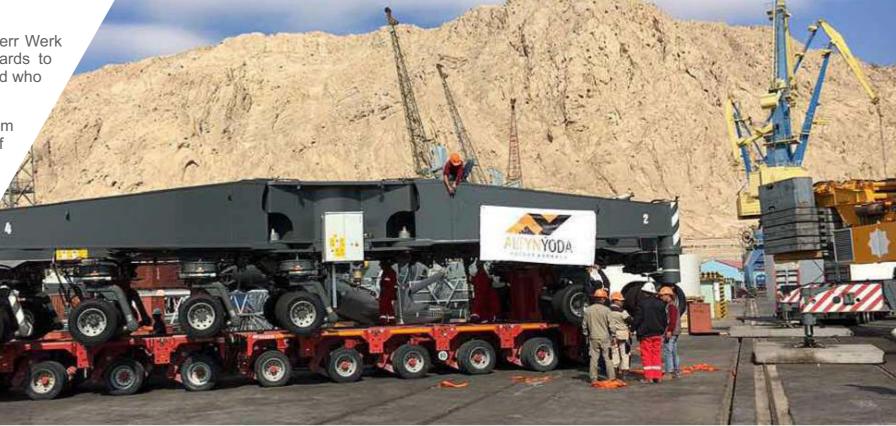

## Project: "Construction of New International Sea port in Turkmenbashi"

Altyn Yoda Logistics was nominated and honored to be a Forwarder of Trust for Liebherr Werk Nenzing GmbH Company in transportation of harbour mobile cranes from Europe towards to Turkmenistan. Liebherr is one of the largest construction machine manufacturers in the world who has put in production 42 units for this project.

In middle of 2016, Altyn Yoda Logistics has successfully delivered 2xLHM280 cranes from Rostock, Germany up to Turkmenbashi through Volga – Don Channel. Volume / weight of cranes 4068 FT delivered.

In October 2016, Altyn Yoda Logistics organized sea freight of 6xLRS545 Reachstackers in assembled type from Sunderland, UK via Rostov, RF till to Turkmenbashi port. with volume of 2187 FT.