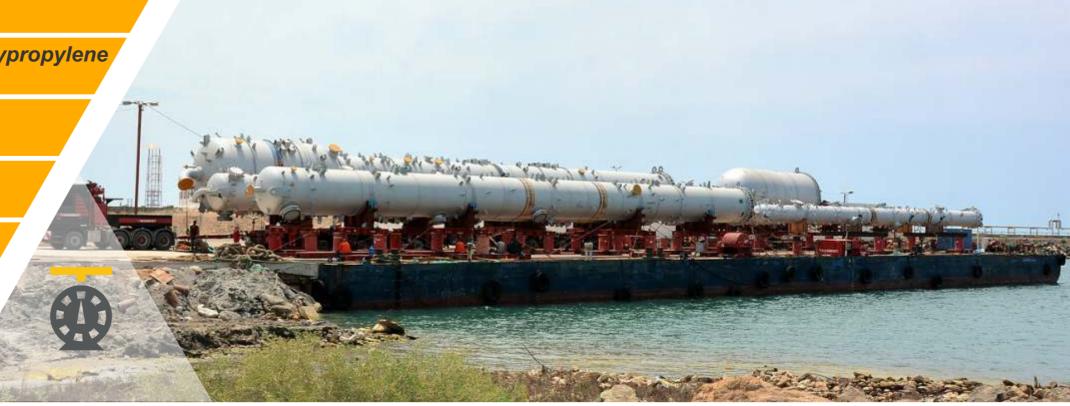

In August'2016 Altyn Yoda Logistics executed the offloading at Turkmenbashy port and further roll on/roll off operations by SMPT 40 axles trailers from Ro-Ro jetty Kiyanly of Polypropylene and Ethylene fractionators which arrived from Constanta port, weighing 534MT and 343MT respectively.

Project: TGPC PROJECT

Plant: Gas Separation, Ethane Cracker and Polypropylene

**Units plant** 

**Client: Toyo Engineering Corporation** 

Consignee: State Concern "TURKMENGAS"

**Duration: April 2015 – November 2016** 

Total tonnage: 18 392 tons

Total volume: 85 025 FRT

Working in places only accessible via «the path less travelled», throws many challenges for transporting heavy cargo and Altyn Yoda Logistics loves a challenge. With the MTC 15, we have created a unique piece of heavy lifting equipment which can open up better routes for moving heavy loads.