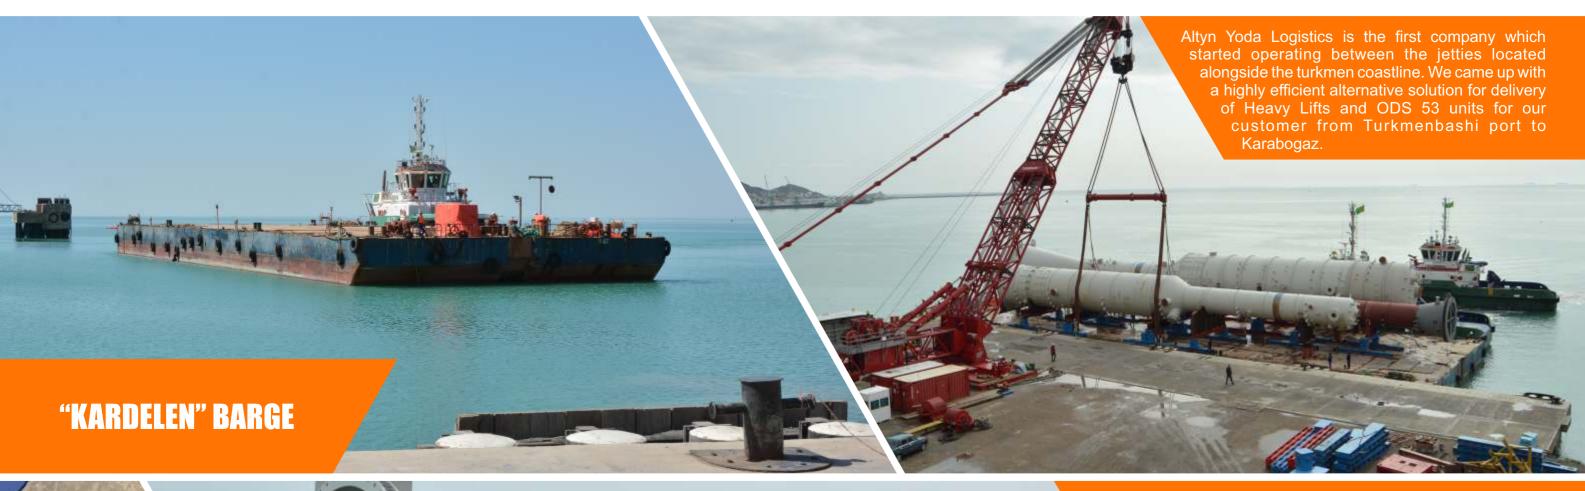

#### **SERVICES PROVIDED:**

- Ro Ro jetty construction at Kianly;
- Vessels offloading and terminal handling in port Turkmenbashy for GC, ODC and HL units;
- Delivery of cargoes from port Turkmenbashy and Kianly jetty upto TGPC site;
- ODC permissions obtaining;
- Route preparations and convoys arrangement;
- Construction of by-passes;
- Sea barge chartering and agency service;
- Barge ballasting and assistance in roll off operations at RO-RO jetty;
- Customs brokerage;

For implementation of this project, we constructed Ro-Ro jetty in Kiyanly. Freight Barge and tug boat for pulling HL/ODC items from Turkmenbashy port directly to Kiyanly. Altyn Yoda Logistics executed overall offloading & loading operations in Turkmenbashy port. Max. piece was transported on barge 163MT, 145MT and 205MT average. Total quantity to be transported is 50 HL/ODC pieces.

In August'2016 Altyn Yoda Logistics executed the offloading at Turkmenbashy port and further roll on/roll off operations by SMPT 40 axles trailers from Ro-Ro jetty Kiyanly of Polypropylene and Ethylene fractionators which arrived from Constanta port, weighing 534MT and 343MT respectively.