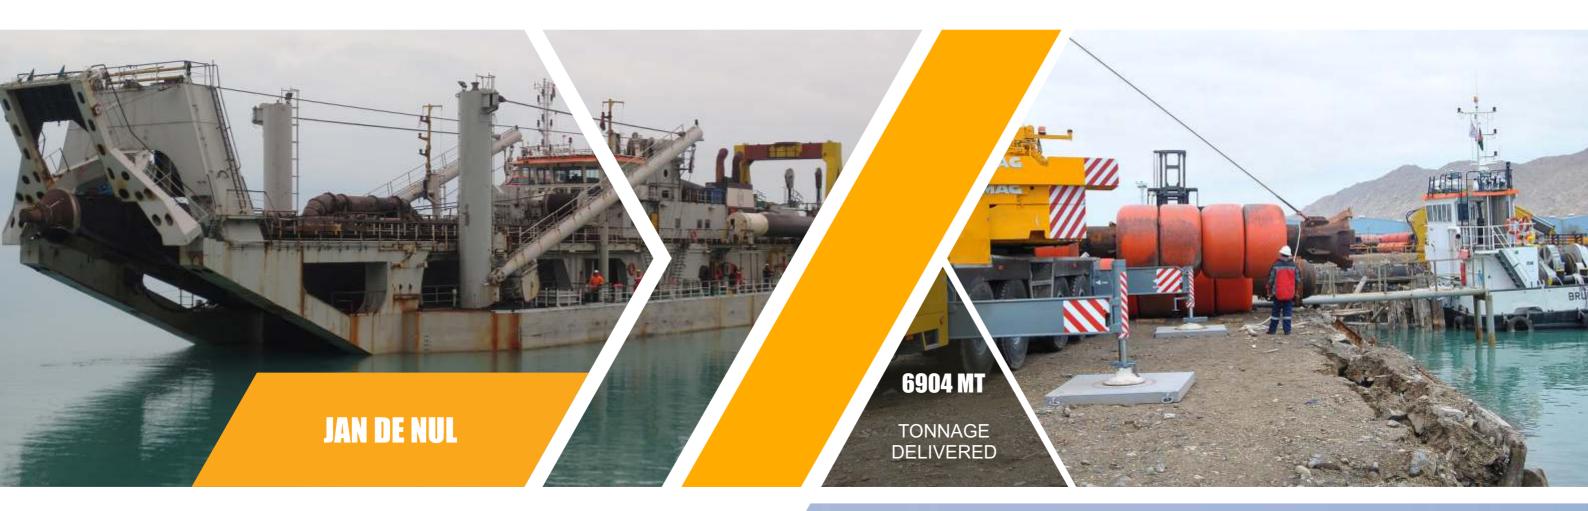

#### Port expansion works in Turkmenbashi

When the Vesalius arrived in Turkmenbashi, Altyn Yoda Logistics was part of Jan De Nul Project "Dredging the access channel to the port in Turkmenbashi between the end of 2015 and the start of 2016. We were providing door to door services for Jan De Nul project in international freight forwarding, domestic; plus marine agency of Vesalius were as follows:

Our team had successfully organized demobilization of dredging equipment to Aktau, Kazakhstan by chartering vessel MV Balkan upon completion of project. It was 3 trips of MV Balkan type vessel including loading, supervision, lashing, securing and export customs clearance.