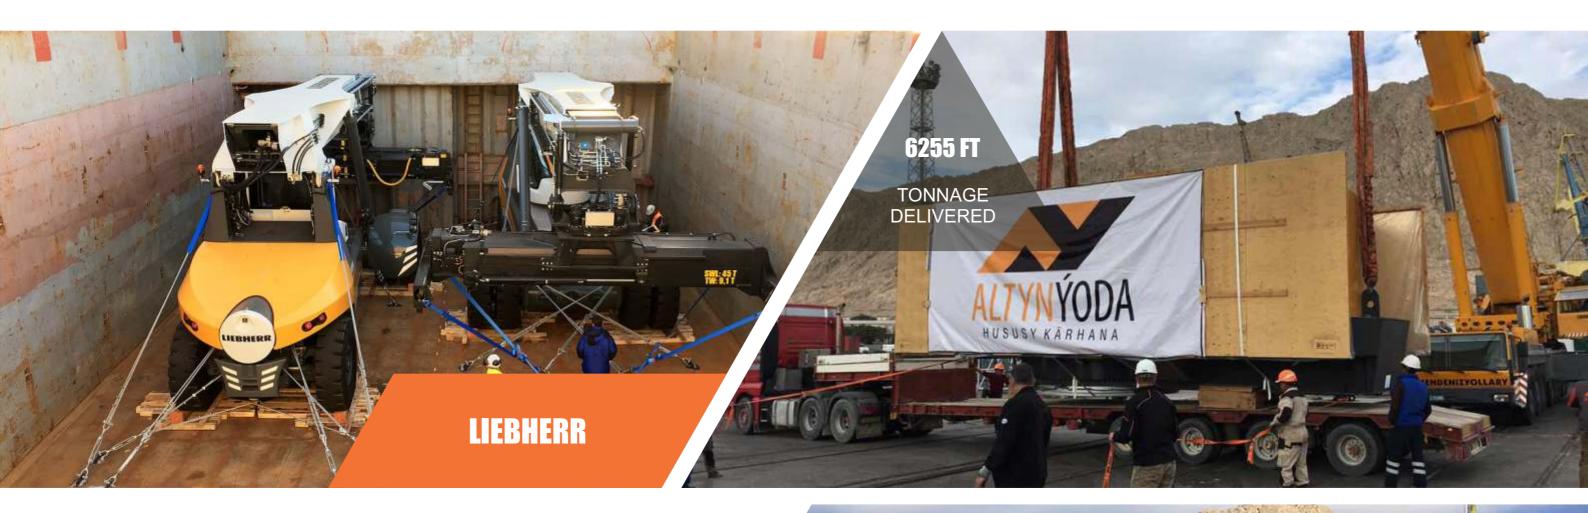

## Project: "Construction of New International Sea port in Turkmenbashi"

Altyn Yoda Logistics was nominated and honored to be a Forwarder of Trust for Liebherr Werk Nenzing GmbH Company in transportation of harbour mobile cranes from Europe towards to Turkmenistan. Liebherr is one of the largest construction machine manufacturers in the world who has put in production 42 units for this project.

In middle of 2016, Altyn Yoda Logistics has successfully delivered 2xLHM280 cranes from Rostock, Germany up to Turkmenbashi through Volga – Don Channel. Volume / weight of cranes 4068 FT delivered.

In October 2016, Altyn Yoda Logistics organized sea freight of 6xLRS545 Reachstackers in assembled type from Sunderland, UK via Rostov, RF till to Turkmenbashi port. with volume of 2187 FT.