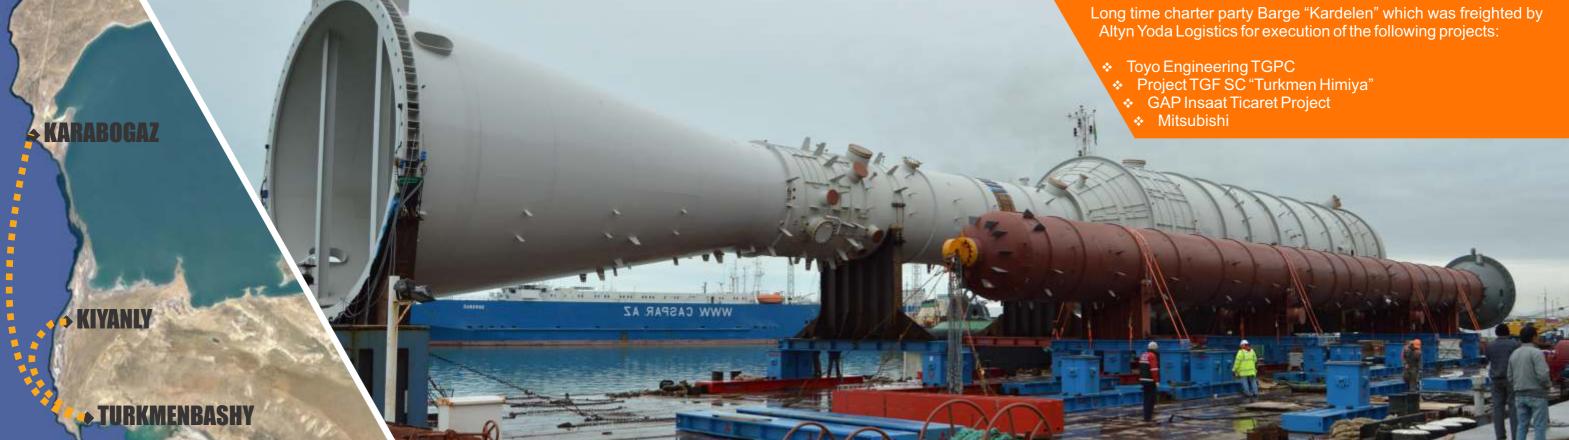

Our team had successfully organized demobilization of dredging equipment to Aktau, Kazakhstan by chartering vessel MV Balkan upon completion of project. It was 3 trips of MV Balkan type vessel including loading, supervision, lashing, securing and export customs clearance.

## Project: "Construction of New International Sea port in Turkmenbashi"

Altyn Yoda Logistics was nominated and honored to be a Forwarder of Trust for Liebherr Werk Nenzing GmbH Company in transportation of harbour mobile cranes from Europe towards to Turkmenistan. Liebherr is one of the largest construction machine manufacturers in the world who has put in production 42 units for this project.

In middle of 2016, Altyn Yoda Logistics has successfully delivered 2xLHM280 cranes from Rostock, Germany up to Turkmenbashi through Volga – Don Channel. Volume / weight of cranes 4068 FT delivered.

In October 2016, Altyn Yoda Logistics organized sea freight of 6xLRS545 Reachstackers in assembled type from Sunderland, UK via Rostov, RF till to Turkmenbashi port. with volume of 2187 FT.