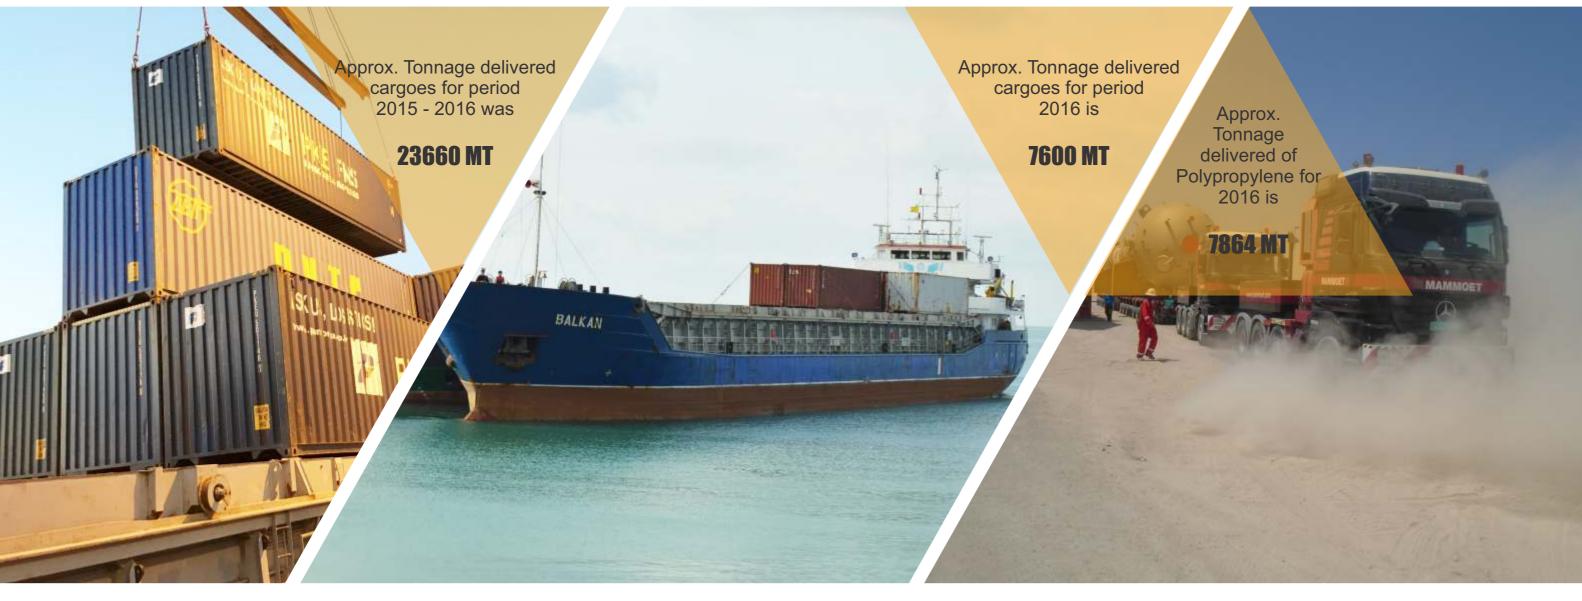

In middle of 2016, Altyn Yoda Logistics has successfully delivered 2xLHM280 cranes from Rostock, Germany up to Turkmenbashi through Volga – Don Channel. Volume / weight of cranes 4068 FT delivered.

In October 2016, Altyn Yoda Logistics organized sea freight of 6xLRS545 Reachstackers in assembled type from Sunderland, UK via Rostov, RF till to Turkmenbashi port. with volume of 2187 FT.

In August'2016 Altyn Yoda Logistics executed the offloading at Turkmenbashy port and further roll on/roll off operations by SMPT 40 axles trailers from Ro-Ro jetty Kiyanly of Polypropylene and Ethylene fractionators which arrived from Constanta port, weighing 534MT and 343MT respectively.