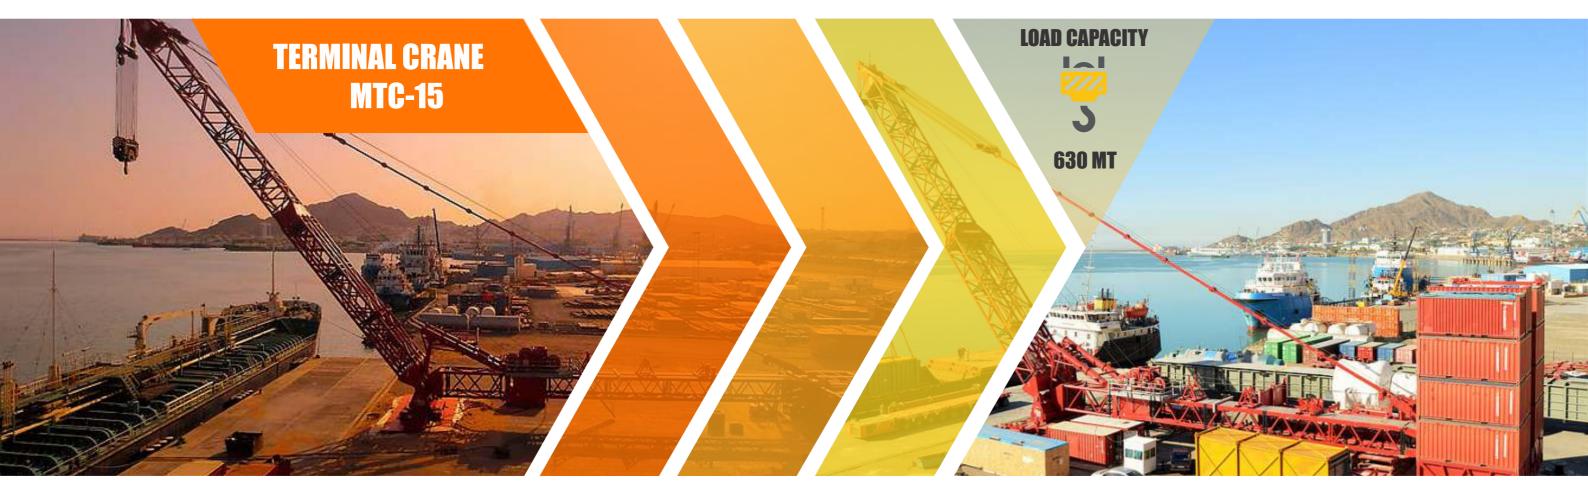

Total tonnage: 18 392 tons

Total volume: 85 025 FRT

Working in places only accessible via «the path less travelled», throws many challenges for transporting heavy cargo and Altyn Yoda Logistics loves a challenge. With the MTC 15, we have created a unique piece of heavy lifting equipment which can open up better routes for moving heavy loads.

In addition to its maximum lifting capacity of 600 tons, it has a maximum load moment of 15,000 ton meter, comparable to a 1,250 ton crawler crane. No other heavy lifting device on the market combines the MTC 15 features with such high lifting capacity. It also provides quick lifting and boom movements, with a lifting speed of up to 1.6 m/min delivered by four 22 ton winches.

Working with Altyn Yoda Logistics company guarantees high levels of quality and safety. Both by working with clients to optimize their logistics chains and by providing the highest quality equipment and professionals.