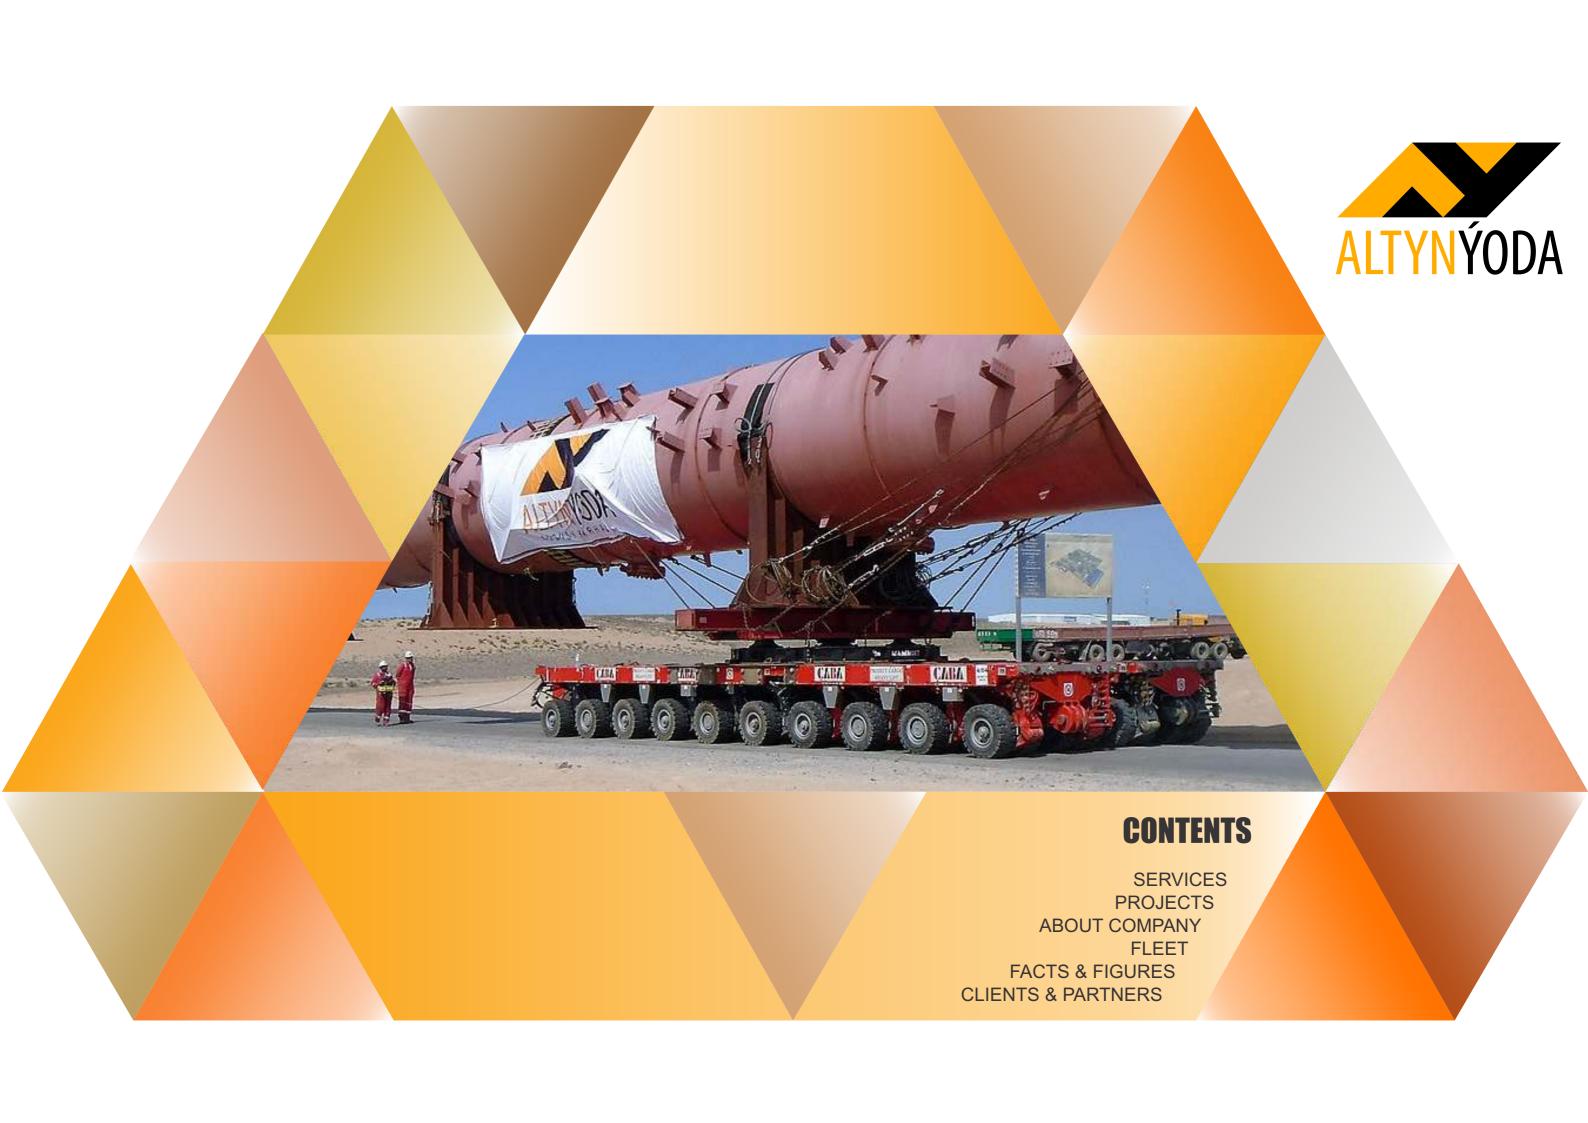

# Heavy / Oversize Cargo Transportation

For implementation of this project, we constructed Ro-Ro jetty in Kiyanly. Freight Barge and tug boat for pulling HL/ODC items from Turkmenbashy port directly to Kiyanly. Altyn Yoda Logistics executed overall offloading & loading operations in Turkmenbashy port. Max. piece was transported on barge 163MT, 145MT and 205MT average. Total quantity to be transported is 50 HL/ODC pieces.

Total tonnage: 18 392 tons

Total volume: 85 025 FRT

Working in places only accessible via «the path less travelled», throws many challenges for transporting heavy cargo and Altyn Yoda Logistics loves a challenge. With the MTC 15, we have created a unique piece of heavy lifting equipment which can open up better routes for moving heavy loads.