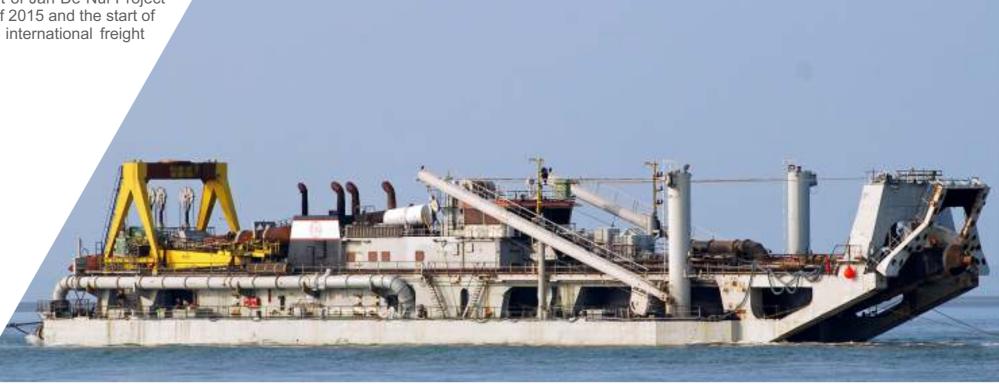

#### Port expansion works in Turkmenbashi

When the Vesalius arrived in Turkmenbashi, Altyn Yoda Logistics was part of Jan De Nul Project "Dredging the access channel to the port in Turkmenbashi between the end of 2015 and the start of 2016. We were providing door to door services for Jan De Nul project in international freight forwarding, domestic; plus marine agency of Vesalius were as follows: