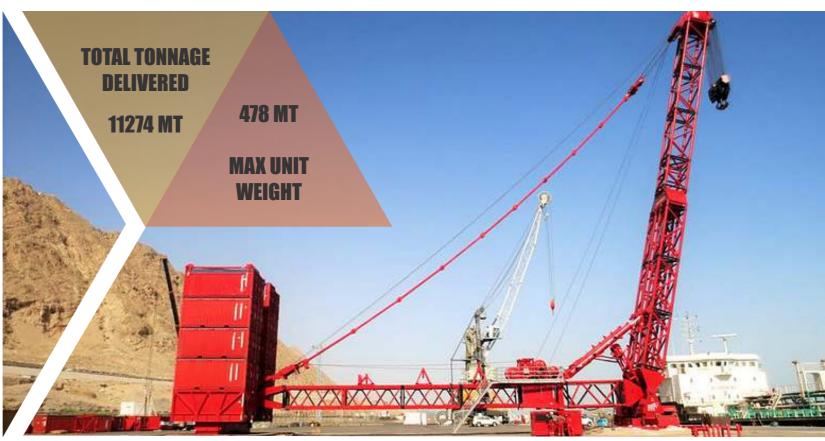

Total tonnage: 18 392 tons

Total volume: 85 025 FRT

Working in places only accessible via «the path less travelled», throws many challenges for transporting heavy cargo and Altyn Yoda Logistics loves a challenge. With the MTC 15, we have created a unique piece of heavy lifting equipment which can open up better routes for moving heavy loads.

In addition to its maximum lifting capacity of 600 tons, it has a maximum load moment of 15,000 ton meter, comparable to a 1,250 ton crawler crane. No other heavy lifting device on the market combines the MTC 15 features with such high lifting capacity. It also provides quick lifting and boom movements, with a lifting speed of up to 1.6 m/min delivered by four 22 ton winches.