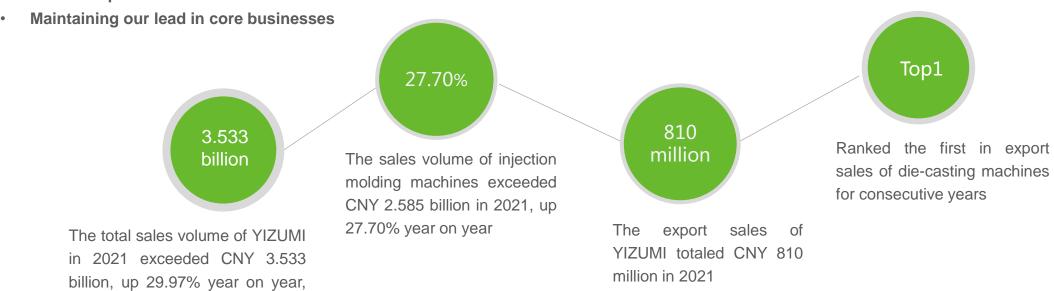

## **Development Potential**

- Continuous steady growth in all business divisions
- Steady growth in overseas markets
- Attractive potential in all business divisions

maintaining a steady growth for

four consecutive years

### **155**

R&D investment in 2021 reached nearly CNY 155 million, up 21.49% year on year

### 700+

Organize overseas research and development teams with over 700 technical specialists

### 250+

Obtained more than 250 patents

\*As of April 2022