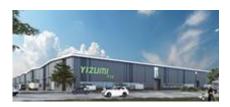

#### **New India Gujarat Factory**

Gujarat, India occupies an area of 81,000 m² Main Projects: Intelligent equipment and injection molding machine production