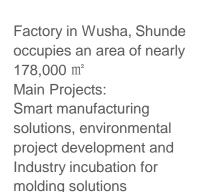

Main Projects: Injection molding machine production

**China Wusha Factory 2** 

Factory in Wusha, Shunde occupies an area of nearly 92,000 m²
Main Projects:
Producing all-electric machines, high speed packaging systems, rubber machines and molding technology