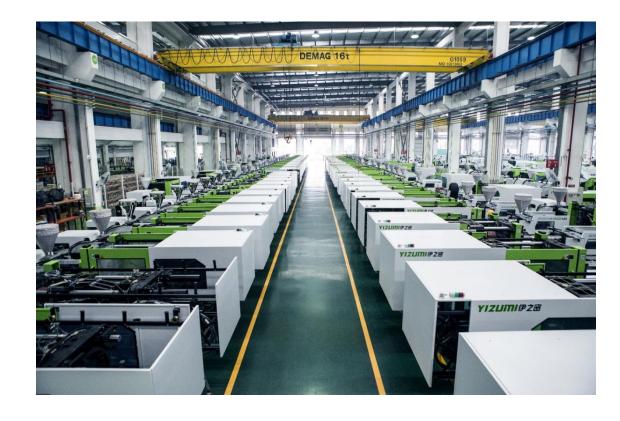

#### $600000\,m^2$

600000 m² of total world-wide manufacturing floor space

## **Global Operation**

**China Gaoli Headquarter** and **Factory** 

Main Projects:
Die Casting machines,
Thixomolding machines and inhouse manufacturing of key
components

**China Wusha Factory 1** 

Factory in Wusha, Shunde, occupies an area of 81,000  $\ensuremath{m^{2}}$ 

Main Projects: Injection molding machine production

**China Wusha Factory 2** 

Factory in Wusha, Shunde occupies an area of nearly 92,000 m²
Main Projects:
Producing all-electric machines, high speed packaging systems, rubber machines and molding technology

**China Wusha Factory 3** 

**China Wujiang Factory** 

Factory in Wujiang, Suzhou occupies an area of 33,000 m<sup>2</sup>

Main Projects:
Producing two-platen injection
molding machines, robotic
automation systems and additive
manufacturing technologies, etc.