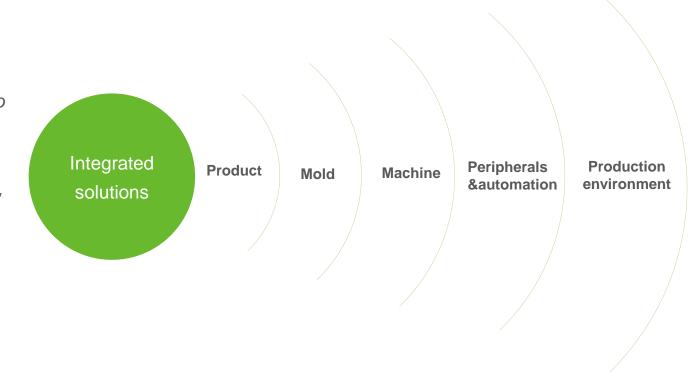

## **Integrated Solutions**

- 1 / Polymer Molding, Casting and Metal Forming Solutions
- 2 / New Tech Customized Solutions
- 3 / Intelligent Manufacturing Solutions

"For our customers we strive to provide customized, integrated solutions including machines, process application, automation, mold, intelligent service, production environment, etc."