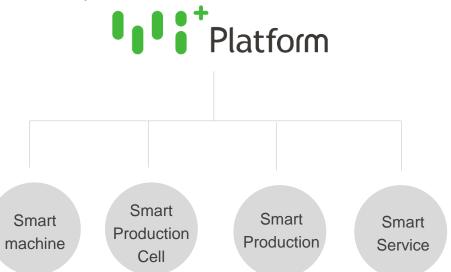

## **Intelligent Manufacturing Solutions**

## YIZUMI industrial Internet platform Yi<sup>+</sup> Platform

Adopts cloud computing, big data, The Internet of Things, 5G and other new generations of ICT technology, providing intelligent manufacturing solutions for effective production

## Intelligent Manufacturing Solutions

#### **Smart Production**

**Condition Monitoring System** 

Data acquisition

Equipment monitoring

Process monitoring

Production data

Preventive maintenance

Remote maintenance

#### **Intelligent Execution System**

#### **Smart Service**

AR remote diagnosis

One-click repair

Remote training

AR display

We Walk Alongside The World